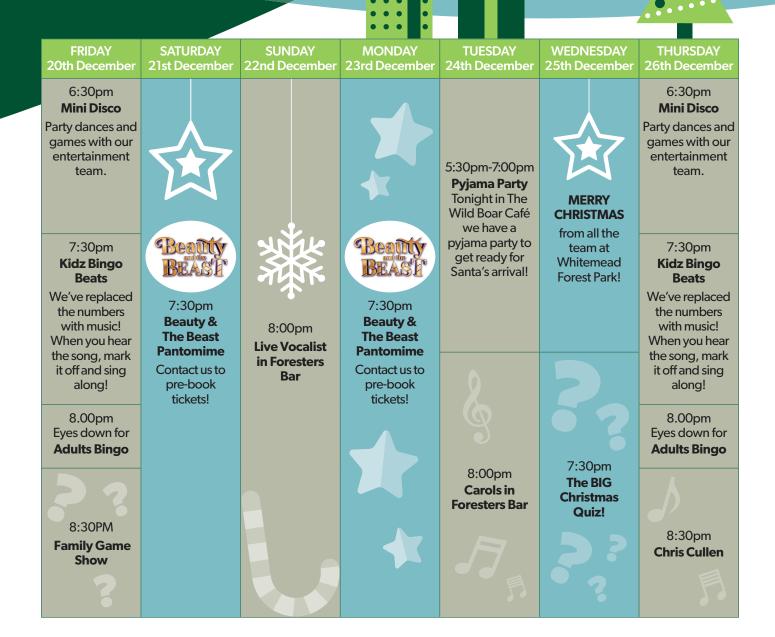

## What will 🕅 entertain you this Christmas?

Friday 20th December - Thursday 26th December

Selling sweet treats and disco novelties daily from 7pm!

Adults Bingo - Must be 18yrs+ to purchase tickets and claim the prize. All children must be accompanied by a parent or guardian at all times whilst in The Venue. Correct at the time of print, we reserve the right to cancel or amend any scheduled entertainment without prior notice.

Start times should be used as a guidance only.

## Cash Bingo Ticket Sales

Please remember to bring cash onsite to take part in bingo games\*

Friday 20th December - Thursday 26th December

| FRIDAY    | <b>Family Game Show</b><br>'Come on Down' to The Venue for an evening of<br>family gameshows from 8:30pm.                                                                                                                                                                                                             | GAMESHOW<br>NIGHT! |
|-----------|-----------------------------------------------------------------------------------------------------------------------------------------------------------------------------------------------------------------------------------------------------------------------------------------------------------------------|--------------------|
| SATURDAY  | <b>Beauty &amp; The Beast Pantomime</b><br>Oh Yes It Is! Whitemead is hosting our annual Festive<br>Pantomine. This show is a ticket only event,<br>please call us directly to book or visit our website.                                                                                                             |                    |
| SUNDAY    | Join us in Foresters Bar for a fantastic vocalist!                                                                                                                                                                                                                                                                    |                    |
| MONDAY    | <b>Beauty &amp; The Beast Pantomime</b><br>Oh Yes It Is! Whitemead is hosting our annual Festive<br>Pantomine. This show is a ticket only event, please call us<br>directly to book or visit our website.                                                                                                             | Beauty<br>BEAST    |
| TUESDAY   | <ul> <li>Pyjama Party</li> <li>Our entertainment host is on a festive mission for Santa himself, preparing the children the night before Christmas to ensure they are ready for his arrival.</li> <li>Carols</li> <li>Get in the festive spirit with Pillow Silver Band, for traditional Christmas Carols.</li> </ul> | 500                |
| WEDNESDAY | The BIG Christmas Quiz<br>in Foresters Bar                                                                                                                                                                                                                                                                            |                    |
| THURSDAY  | <b>Chris Cullen</b><br>A globe-trotting multi award winning magician.                                                                                                                                                                                                                                                 |                    |

All children must be accompanied by a parent or guardian at all times whilst in The Venue. All correct at the time of print, we reserve the right to cancel or amend any scheduled entertainment without prior notice.

\*There are no facilities onsite to withdraw cash.